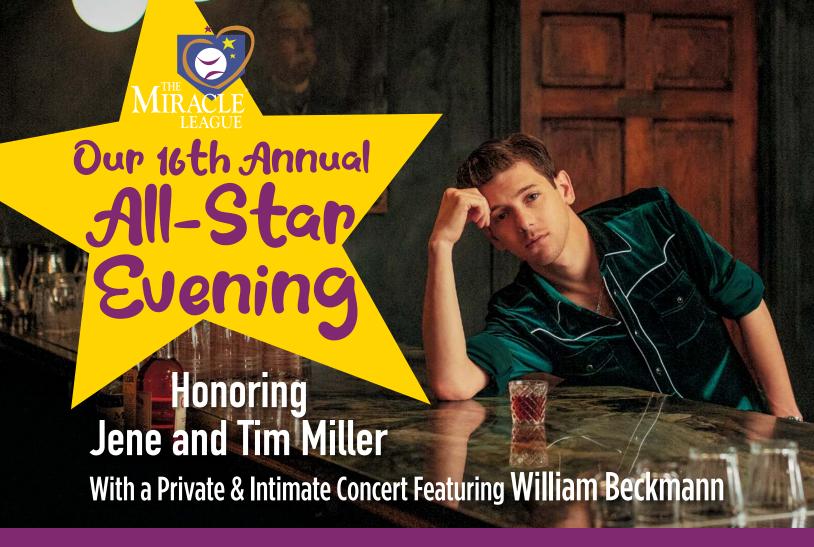

Our 16th Annual All-Star Evening! Saturday, April 13, 2024 at 6 p.m.

## **OPPORTUNITIES FOR PARTICIPATION**

\$10,000 Grand Slam: Exclusive front stage seating for your table of ten
\$7,500 Home Run: Premium seating for your table of ten
\$5,000 Triple: Preferred seating for your table of ten
\$2,500 Double: Priority seating for your table of ten
\$1,500 Single: Special seating for your table of ten
\$150 Individual: Individual dinner tickets
The concert is private and held in an intimate venue. Seating is limited. Reservations for each level are accepted in the order received.