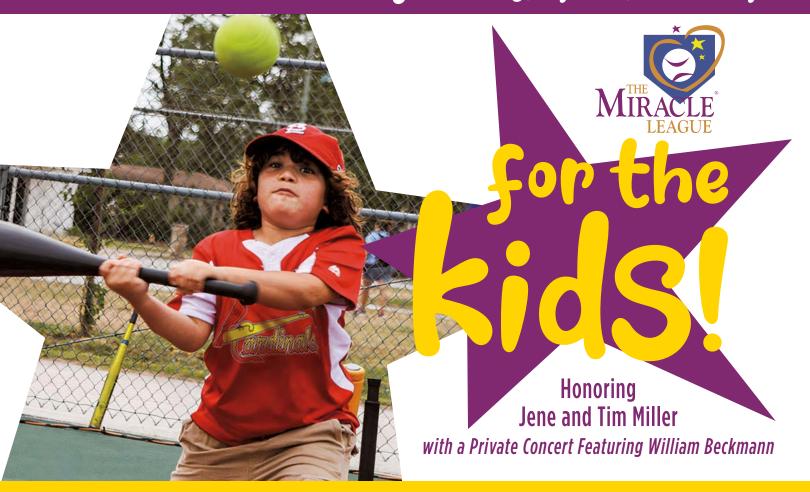

Our 16th Annual All-Star Evening! Saturday, April 13, 2024 at 6 p.m.

## THE MIRACLE LEAGUE OF SAN ANTONIO is an

organized baseball league which allows children with disabilities to play on a field made just for them... the first of its kind in our community! Each game is played at The

Mays Family Field of Dreams, a custom-designed field of cushioned synthetic turf that accommodates wheelchairs and other walking assistance devices, while helping to prevent injuries. The league is for children of all ages and each Miracle League baseball player is assigned a "buddy" who assists them with hitting the ball and rounding the bases. Buddies are fellow schoolmates, parents, siblings, college students, business leaders... anyone who wishes to volunteer their time to give a child the gift of baseball.

## **OPPORTUNITIES FOR PARTICIPATION**

\$10,000 Grand Slam: Exclusive front stage seating for your table of ten
\$7,500 Home Run: Premium seating for your table of ten
\$5,000 Triple: Preferred seating for your table of ten
\$2,500 Double: Priority seating for your table of ten
\$1,500 Single: Special seating for your table of ten
\$150 Individual: Individual dinner tickets
The concert is private and held in an intimate venue. Seating is limited. Reservations for each level are accepted in the order received.